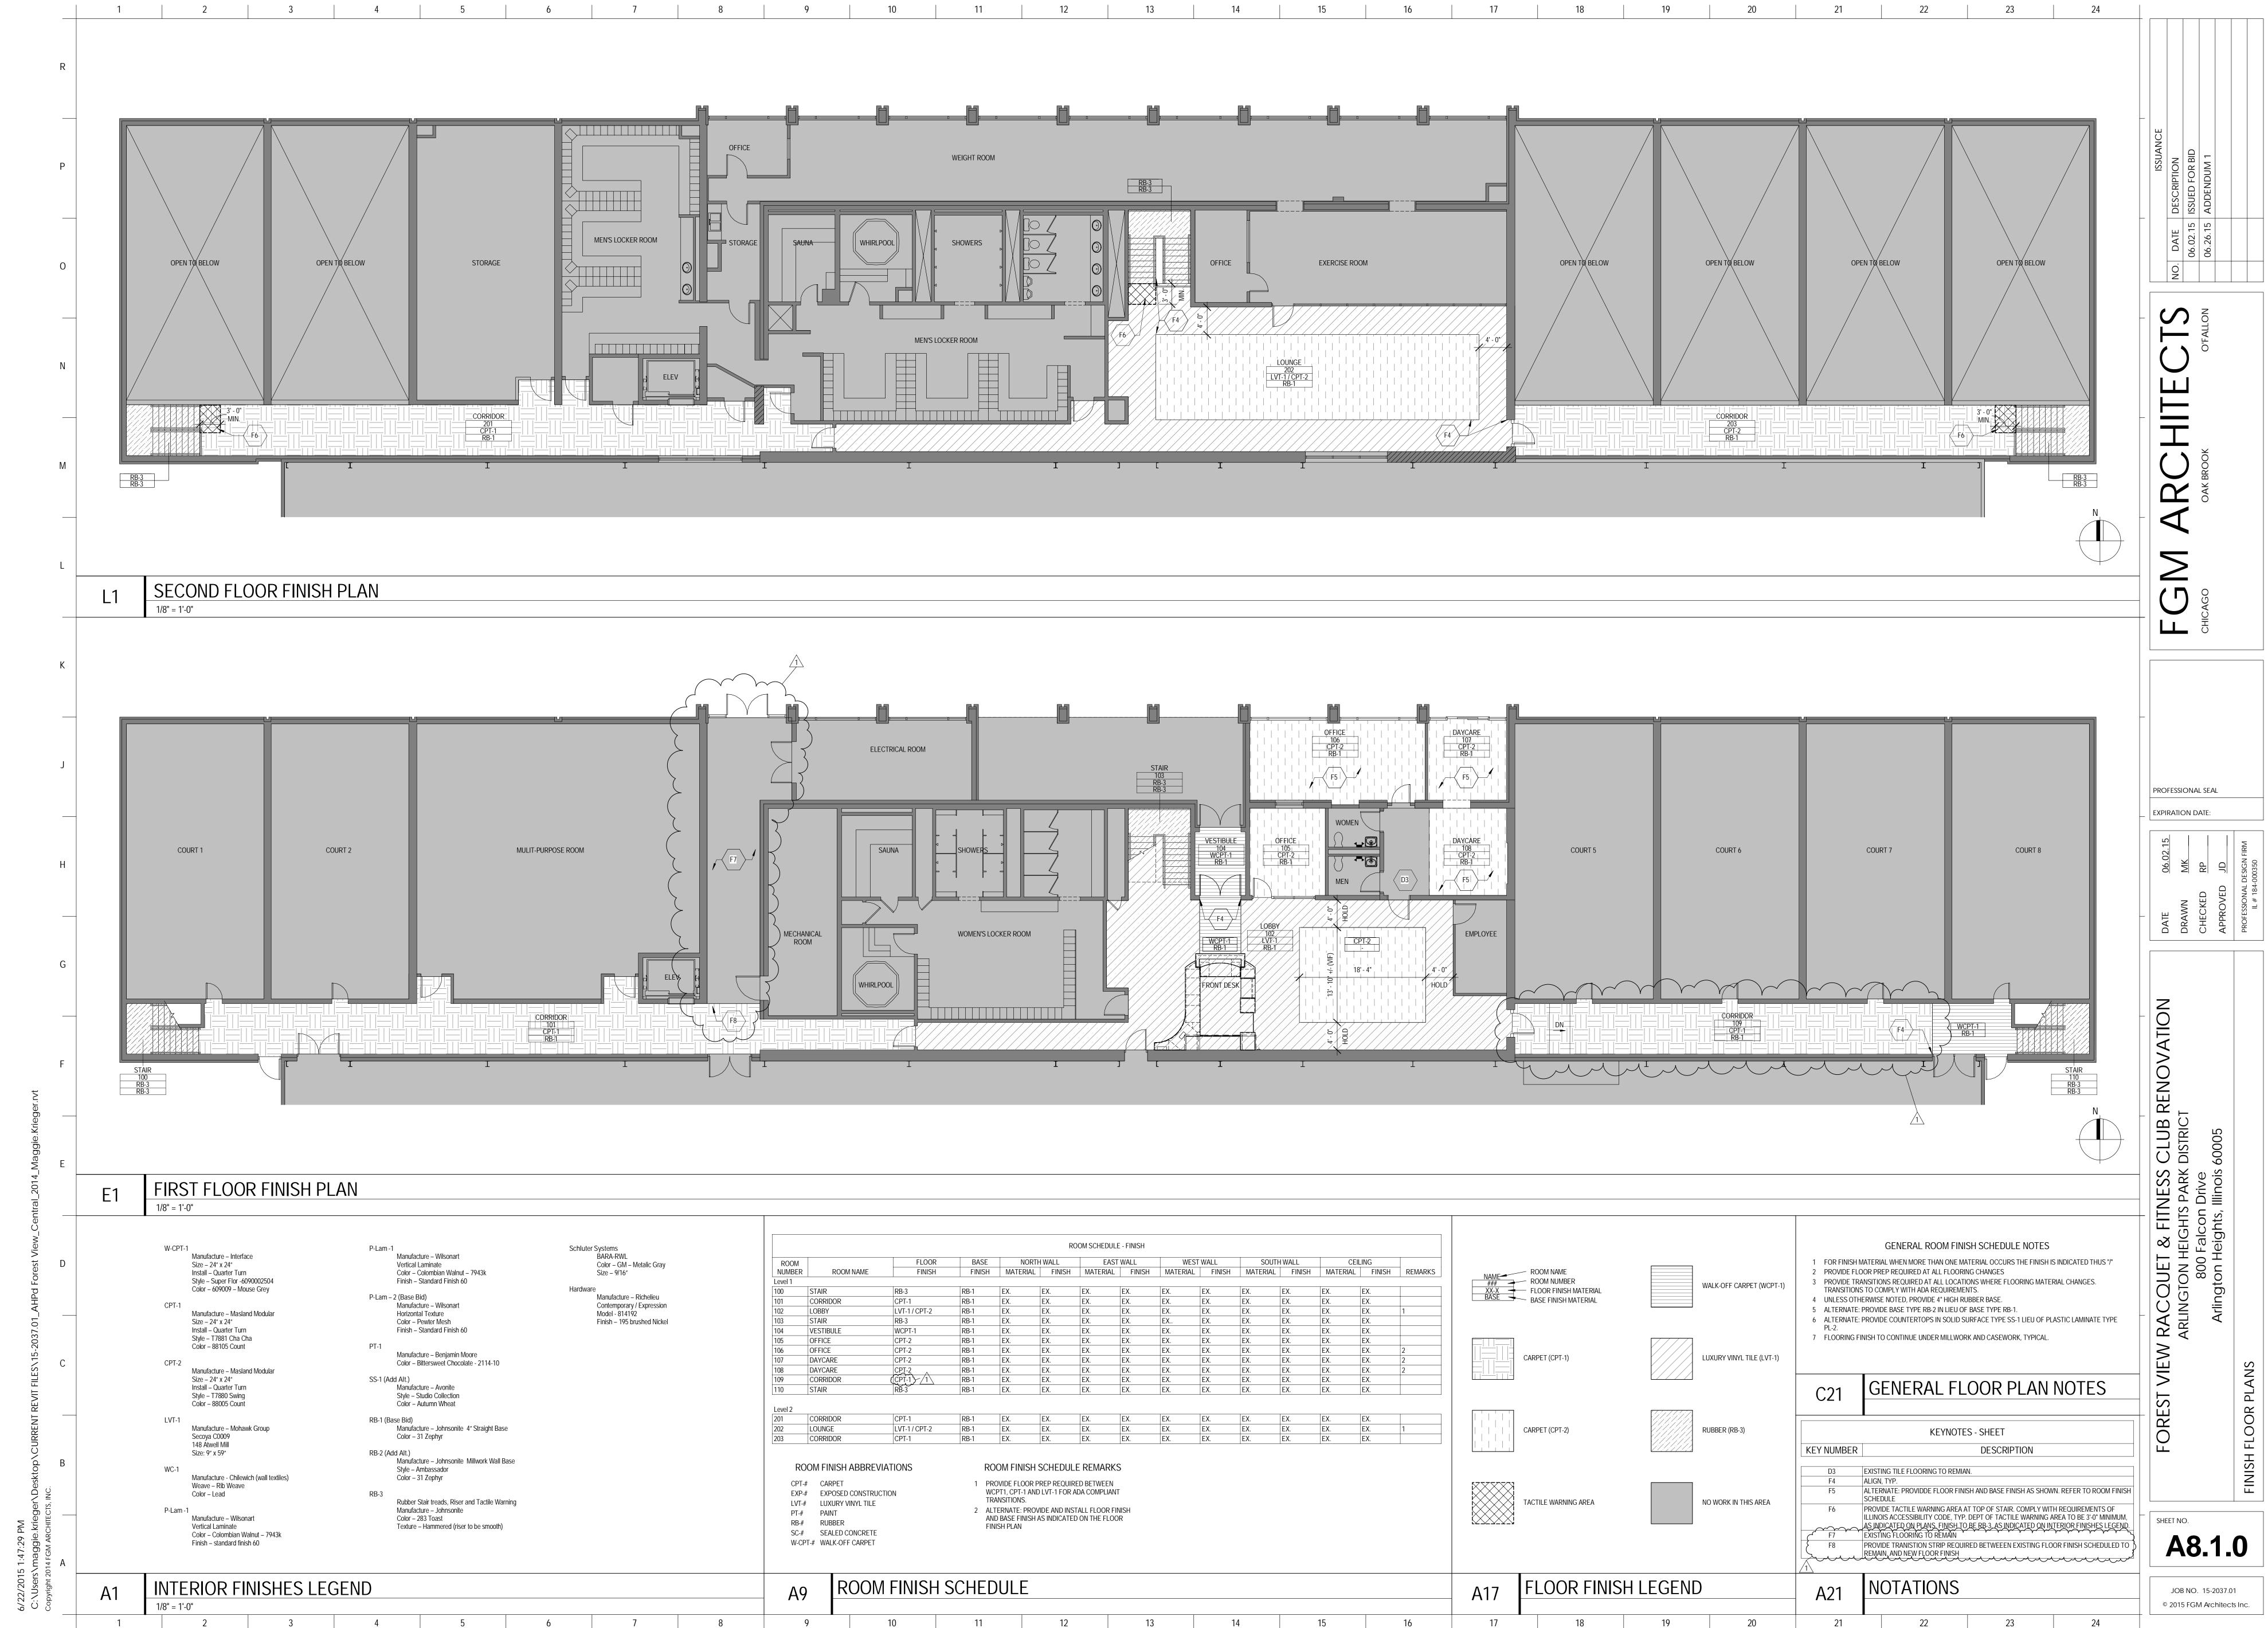

### **CLARIFICATION ON CASEWORK AND FLOORING:**

See addendum sheet A-53 (casework) and addendum sheet A-81 (flooring).

|                                      | ROOM SCHEDULE - FINISH                            |                                                          |                                           |            |            |             |            |            |             |            |            |                 |
|--------------------------------------|---------------------------------------------------|----------------------------------------------------------|-------------------------------------------|------------|------------|-------------|------------|------------|-------------|------------|------------|-----------------|
| ROOM<br>NUMBER                       | ROOM NAME                                         | FINISH                                                   | FINISH                                    | MATERIAL   |            | MATERIAL    | FINISH     | MATERIAL   | FINISH      | MATERIAL   | FINISH     | CEI<br>MATERIAL |
| Level 1                              |                                                   |                                                          |                                           |            |            |             |            |            | - Interiori |            |            |                 |
| 100                                  | STAIR                                             | RB-3                                                     | RB-1                                      | EX.        | EX.        | EX.         | EX.        | EX.        | EX.         | EX.        | EX.        | EX.             |
| 101                                  | CORRIDOR                                          | CPT-1                                                    | RB-1                                      | EX.        | EX.        | EX.         | EX.        | EX.        | EX.         | EX.        | EX.        | EX.             |
| 102                                  | LOBBY                                             | LVT-1/CPT-2                                              | RB-1                                      | EX.        | EX.        | EX.         | EX.        | EX.        | EX.         | EX.        | EX.        | EX.             |
| 103                                  | STAIR                                             | RB-3                                                     | RB-1                                      | EX.        | EX.        | EX.         | EX.        | EX         | EX.         | EX.        | EX.        | EX.             |
| 104                                  | VESTIBULE                                         | WCPT-1                                                   | RB-1                                      | EX.        | EX.        | EX.         | EX.        | EX.        | EX.         | EX.        | EX.        | EX.             |
| 105                                  | OFFICE                                            | CPT-2                                                    | RB-1                                      | EX.        | EX.        | EX.         | EX.        | EX.        | EX.         | EX.        | EX.        | EX.             |
| 106                                  | OFFICE                                            | CPT-2                                                    | RB-1                                      | EX.        | EX.        | EX.         | EX.        | EX.        | EX.         | EX.        | EX.        | EX.             |
| 107                                  | DAYCARE                                           | CPT-2                                                    | RB-1                                      | EX.        | EX.        | EX.         | EX.        | EX.        | EX.         | EX.        | EX.        | EX.             |
| 108                                  | DAYCARE                                           | CPT-2                                                    | RB-1                                      | EX.        | EX.        | EX.         | EX.        | EX.        | EX.         | EX.        | EX.        | EX.             |
| 109                                  | CORRIDOR                                          | (CPT-1)-/1<br>RB-3                                       | RB-1                                      | EX.        | EX.        | EX.         | EX.        | EX.        | EX.         | EX.        | EX.        | EX.             |
| 110                                  | STAIR                                             |                                                          | RB-1                                      | EX.        | EX.        | EX.         | EX.        | EX.        | EX.         | EX.        | EX.        | EX.             |
| 202<br>203                           | LOUNGE<br>CORRIDOR                                | LVT-1/CPT-2<br>CPT-1                                     | RB-1<br>RB-1                              | EX.<br>EX. | EX.<br>EX. | EX.<br>EX.  | EX.<br>EX. | EX.<br>EX. | EX.<br>EX.  | EX.<br>EX. | EX.<br>EX. | EX.<br>EX.      |
| RC                                   | OOM FINISH ABBREV                                 | IATIONS                                                  | RO                                        | om Finish  | SCHEDUL    | E REMARKS   | S          |            |             |            |            |                 |
| CPT-                                 |                                                   |                                                          |                                           |            |            | RED BETWEEN | т          |            |             |            |            |                 |
| EXP-                                 |                                                   | WCPT1, CPT-1 AND LVT-1 FOR ADA COMPLIANT<br>TRANSITIONS. |                                           |            |            |             |            |            |             |            |            |                 |
| LVT-#                                |                                                   | 2 ALTERNATE: PROVIDE AND INSTALL FLOOR FINISH            |                                           |            |            |             |            |            |             |            |            |                 |
|                                      |                                                   |                                                          | AND BASE FINISH AS INDICATED ON THE FLOOR |            |            |             |            |            |             |            |            |                 |
| PT-#                                 |                                                   |                                                          |                                           |            | ASINDICATE |             |            |            |             |            |            |                 |
| PT-#<br>RB-#                         | RUBBER                                            |                                                          |                                           | ISH PLAN   |            |             |            |            |             |            |            |                 |
| PT-#<br>RB-#<br>SC-#                 | RUBBER<br>SEALED CONCRETE                         |                                                          |                                           |            |            |             |            |            |             |            |            |                 |
| PT-#<br>RB-#<br>SC-#                 | RUBBER                                            |                                                          |                                           |            |            |             |            |            |             |            |            |                 |
| PT-#<br>RB-#<br>SC-#                 | RUBBER<br>SEALED CONCRETE                         |                                                          |                                           |            |            |             |            |            |             |            |            |                 |
| PT-#<br>RB-#<br>SC-#                 | RUBBER<br>SEALED CONCRETE<br>PT-# WALK-OFF CARPET |                                                          | FIN                                       | ISH PLAN   |            |             |            |            |             |            |            |                 |
| PT <i>-#</i><br>RB-#<br>SC-#<br>W-CF | RUBBER<br>SEALED CONCRETE<br>PT-# WALK-OFF CARPET | 1 FINISH S                                               | FIN                                       | ISH PLAN   |            |             |            |            |             |            |            |                 |
| PT-#<br>RB-#<br>SC-#                 | RUBBER<br>SEALED CONCRETE<br>PT-# WALK-OFF CARPET | 1 FINISH S                                               | FIN                                       | ISH PLAN   |            |             |            |            |             |            |            |                 |